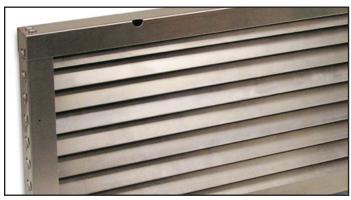

### Louvers

All louvers can be furnished unpainted, clear anodized aluminum, or painted with a color selected by the architect. Constructed of an aluminum alloy, they are suitable for color anodizing by others.