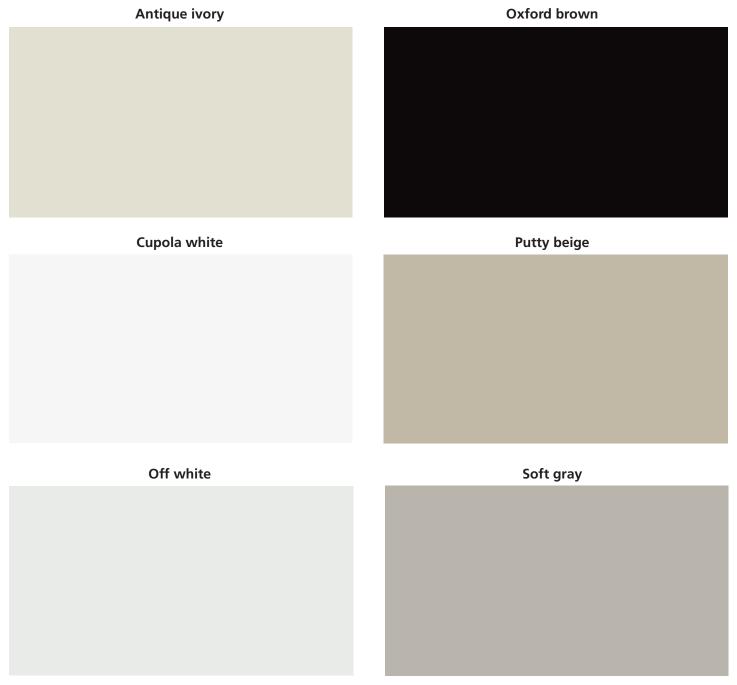

### Standard colors

Standard color choices vary by product and model. Consult your Daikin Applied representative for more information. **Some accessories are not available in all colors.** Please consult applications for any ceiling plates and wall kits not found in Daikin Tools

Custom colors

Not seeing the color you need? Daikin Applied can custom-paint units to match your requirements. Contact your Daikin Applied sales representative for color choices and options.