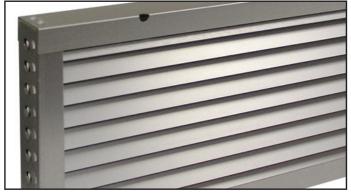

#### Textured charcoal bronze

(Non-glare and scuff resistant)

Dark bronze

**Aluminum finish** 

Clear anodized aluminum finish

Optional clear anodized finish reduces surface glare.

### Louvers

All louvers can be furnished unpainted, clear anodized aluminum, or painted with a color selected by the architect. Constructed of an aluminum alloy, they are suitable for color anodizing by others.