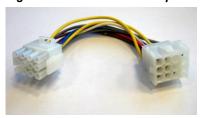

## Installation and Maintenance Manual

## **IM 1232**

Group: WSHP

Part Number: **910160987**Date: **January 2015** 

# **Vertical Stack Water Source Heat Pumps**

Retrofit Wire Harness Kit – Design Series 3 Chassis' (VHC, VHW) to Design Series 1 or 2 Cabinet (VHF)

#### **General Information**

The retrofit wire harness kit bridges the vertical stack water source heat pump design series 3 chassis' (VHC, VHW) with design series 1 or 2 cabinets (VHF) thermostat connection harnesses. Its application is for thermostat controlled units with a PSC fan motor only.

Figure 1: Wire harness kit - part number 910160410



### ♠ DANGER



To avoid electrical shock, personal injury or death:

- 1. Installer must be qualified, experienced technician.
- Disconnect power supply before installation to prevent electrical shock and damage to equipment.

## **↑** CAUTION

Installation and maintenance are to be performed by qualified personnel who are familiar with local codes and regulations, and experienced with this type of equipment.

## **⚠** CAUTION

Sharp metal edges are a hazard, use care when servicing to avoid contact with them.

Figure 2: Wire harness kit wiring schematic