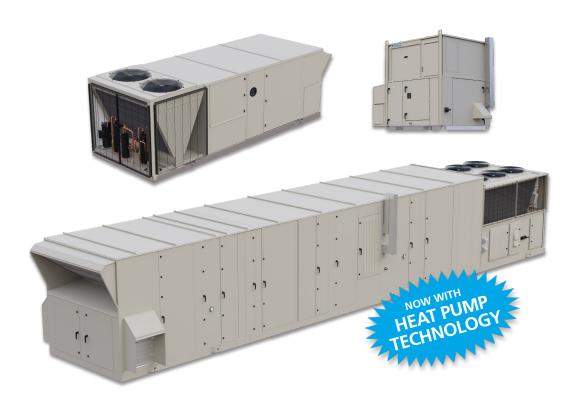

## Rebel® & Rebel Applied® Packaged Rooftop Systems

## ADVANCED TECHNOLOGIES UNPARALLELED PERFORMANCE

Rebel (3-31 tons) and Rebel Applied (20-150 tons) rooftop systems now utilize heat pump technology, low-GWP refrigerant and inverter compressors to more efficiently provide heating during colder months and cooling during warmer months. Eliminate unnecessary costs for separate heating and cooling HVAC systems with an all-encompassing, Rebel or Rebel Applied rooftop system that delivers superior efficiencies in both new construction and retrofit applications.