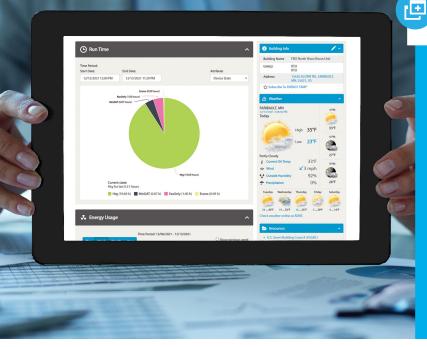

Stay connected with advanced analytics for equipment performance and energy management.

#### **OPERATIONAL ADVANTAGES**

- Gives you the freedom and control to monitor and manage your HVAC equipment from any connected device, anywhere in the world
- Provides precise insights for easier decision making
- Helps maintain equipment with preventive alerts to reduce downtime and emergency service calls
- Offers remote access through PC, tablet or smartphone