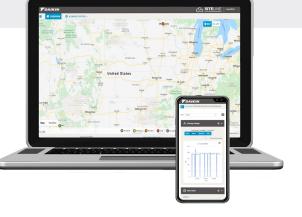

Stay connected with advanced analytics for equipment performance and energy management.

#### **OPERATIONAL ADVANTAGES**

- Gives you the freedom and control to monitor and manage your HVAC equipment from any connected device, anywhere in the world
- Provides precise insights for easier decision making
- Helps maintain equipment with preventive alerts to reduce downtime and emergency service calls
- Offers remote access through PC, tablet or smartphone