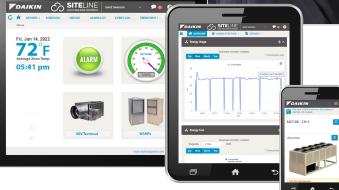

#### **OPERATIONAL ADVANTAGES**

- Gives you the freedom and control to monitor and manage your HVAC equipment from any connected device, anywhere in the world
- Provides precise insights for easier decision making
- Helps maintain equipment with preventive alerts to reduce downtime and emergency service calls
- Offers remote access through PC, tablet or smartphone

#### SMART TECHNOLOGY

- Flexible design and automatic updates ensure your system stays current with the latest technology
- User-friendly interface makes it easy for any user to manage

Learn more and find your local dealer at DaikinApplied.com