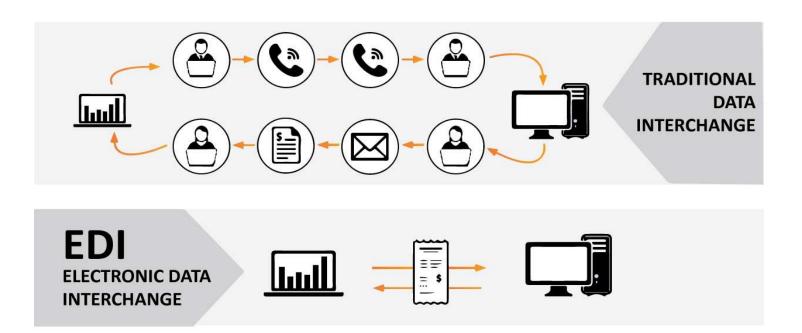

## With EDI, suppliers receive outbound POs directly into their systems instead of retrieving them from the iSupplier Portal.

# iSupplier Phase 2 gives external suppliers the ability to create and submit ASN's and Invoices