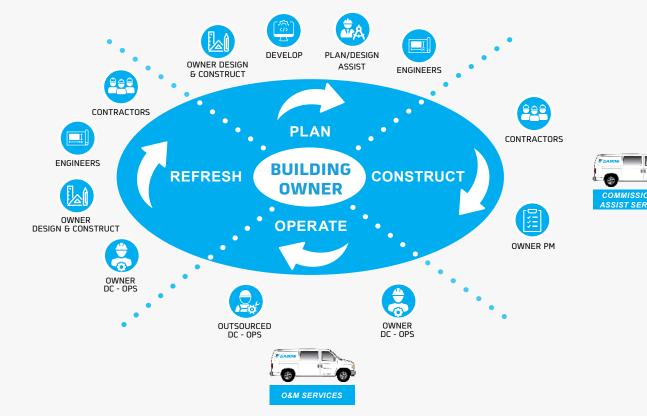

DELIVERY

DELIVERY

DELIVERY

INSTALLATION / STARTUP / COMMISSIONING

Our Daikin360 Service Solutions enable the outcomes you seek throughout the lifecycle of your data center.

Our team coordinates globally and engages locally with you and your construction and operations partners to enable their success, including supporting design, construction, and operations.

**Pre-construction:** support for solution, design, specification, budget, schedule creation and development.

**Construction:** L2 through L7 Commissioning-Assist, including support for – equipment arrival inspection; rigging/handling/installation; controls integration support; perform start-up; MST; IST; training and documentation; facility-ready turn-over.

Operations: rapid-response (4hrs on-site), fast-response, scheduled, maintenance, and critical-spares/parts services

**Refresh:** plan, budget, perform upgrades, overhauls, replacements, retro-commissioning.