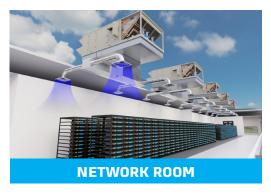

# WALL-TO-WALL SOLUTIONS FOR ALL SPACES

Daikin delivers end-to-end solutions for every space in a data center, wall-to-wall. Our offerings include rack-space cooling and other mission-critical space cooling such as UPS rooms, battery rooms, switchgear electrical rooms, network rooms, mechanical rooms, and other technology spaces. Cooling solutions for ancillary spaces, including provisioning and test rooms, tech support areas, storage spaces, command and control rooms, general office spaces, and more are available.