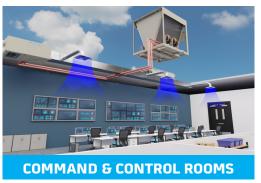

# WALL-TO-WALL SOLUTIONS FOR ALL SPACES

Daikin delivers end-to-end solutions for every space in a data center, wall-to-wall. Our offerings include rack-space cooling and other mission-critical space cooling such as UPS rooms, battery rooms, switchgear electrical rooms, network rooms, mechanical rooms, and other technology spaces. Cooling solutions for ancillary spaces, including provisioning and test rooms, tech support areas, storage spaces, command and control rooms, general office spaces, and more are available.