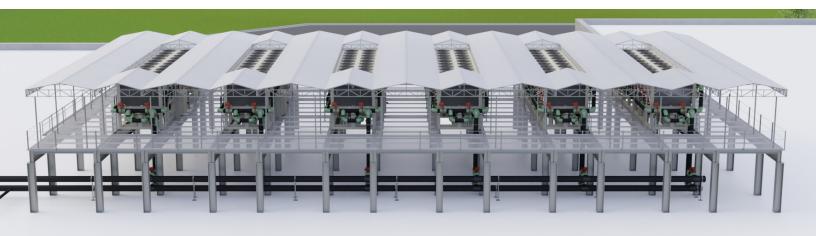

# HEAT EXTRACTION SOLUTIONS

Daikin's end-to-end cooling solutions, including hybrid liquid/air-to-rack, liquid-to-rack, air-to-rack, and pump/hydronics options provide complete heat moving solutions. Our integrated systems and services compress construction timelines, reduce constructed cost, and mitigate technical and project risks.

Our expertise lies in providing comprehensive cooling solutions tailored to meet our customer's unique requirements, design configurations, and block/modular scalability. Our equipment solutions include various types of CRAH, a diverse range of chiller types – including free-cooling, closed-loop and high-ambient – liquid-cooling CDU variants, integrated or packaged pumping/ hydronics, other heat extraction, transfer, and rejection solutions, and minimal to zero water consumption solutions.

We tailor system solutions specifically for data center applications providing precise cooling conditions, broad flexibility, and deliver expected performance at the desired operating range. Additional features and options, such as dual-corded power, harmonic conditioning, and various fan types, are available for typical and demanding data center applications.