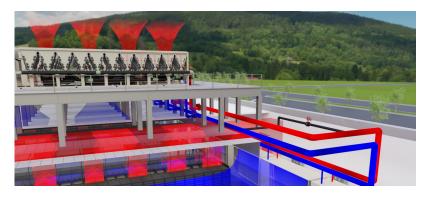

# HEAT EXTRACTION SOLUTIONS

Daikin's end-to-end cooling solutions, including hybrid liquid/air-to-rack, liquid-to-rack, air-to-rack, and pump/hydronics options provide complete heat moving solutions. Our integrated systems and services compress construction timelines, reduce constructed cost, and mitigate technical and project risks.

Our expertise lies in providing comprehensive cooling solutions tailored to meet our customer's unique requirements, design configurations, and block/modular scalability. Our equipment solutions include various types of CRAH, a diverse range of chiller types – including free-cooling, closed-loop and high-ambient – liquid-cooling CDU variants, integrated or packaged pumping/ hydronics, other heat extraction, transfer, and rejection solutions, and minimal to zero water consumption solutions.

We tailor system solutions specifically for data center applications providing precise cooling conditions, broad flexibility, and deliver expected performance at the desired operating range. Additional features and options, such as dual-corded power, harmonic conditioning, and various fan types, are available for typical and demanding data center applications.