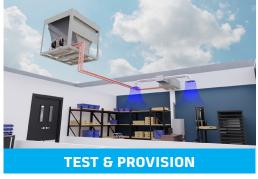

# WALL-TO-WALL SOLUTIONS FOR ALL SPACES

Daikin delivers end-to-end solutions for every space in a data center, wall-to-wall. Our offerings include rack-space cooling and other mission-critical space cooling such as UPS rooms, battery rooms, switchgear electrical rooms, network rooms, mechanical rooms, and other technology spaces. Cooling solutions for ancillary spaces, including provisioning and test rooms, tech support areas, storage spaces, command and control rooms, general office spaces, and more are available.