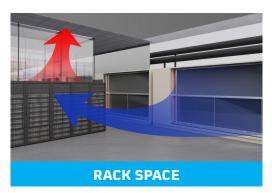

## Wall-To-Wall

**HVAC Solutions for All Spaces** 

Cooling solutions for all data center spaces including rack, network, electrical, support, other operational spaces

# WALL-TO-WALL SOLUTIONS FOR ALL SPACES

Daikin delivers end-to-end solutions for every space in a data center, wall-to-wall. Our offerings include rack-space cooling and other mission-critical space cooling such as UPS rooms, battery rooms, switchgear electrical rooms, network rooms, mechanical rooms, and other technology spaces. Cooling solutions for ancillary spaces, including provisioning and test rooms, tech support areas, storage spaces, command and control rooms, general office spaces, and more are available.