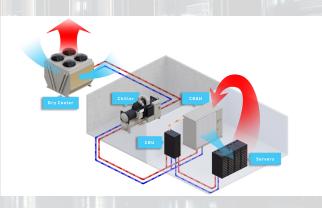

# HEAT EXTRACTION SOLUTIONS

Daikin's end-to-end cooling solutions, including hybrid liquid/air-to-rack, liquid-to-rack, air-to-rack, and pump/hydronics options provide complete heat moving solutions. Our integrated systems and services compress construction timelines, reduce constructed cost, and mitigate technical and project risks.

Our expertise lies in providing comprehensive cooling solutions tailored to meet our customer's unique requirements, design configurations, and block/modular scalability. Our equipment solutions include various types of CRAH, a diverse range of chiller types – including free-cooling, closed-loop and high-ambient – liquid-cooling CDU variants, integrated or packaged pumping/ hydronics, other heat extraction, transfer, and rejection solutions, and minimal to zero water consumption solutions.

We tailor system solutions specifically for data center applications providing precise cooling conditions, broad flexibility, and deliver expected performance at the desired operating range. Additional features and options, such as dual-corded power, harmonic conditioning, and various fan types, are available for typical and demanding data center applications.