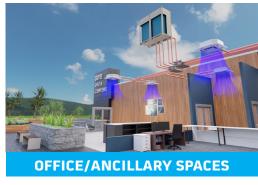

# WALL-TO-WALL SOLUTIONS FOR ALL SPACES

Daikin delivers end-to-end solutions for every space in a data center, wall-to-wall. Our offerings include rack-space cooling and other mission-critical space cooling such as UPS rooms, battery rooms, switchgear electrical rooms, network rooms, mechanical rooms, and other technology spaces. Cooling solutions for ancillary spaces, including provisioning and test rooms, tech support areas, storage spaces, command and control rooms, general office spaces, and more are available.