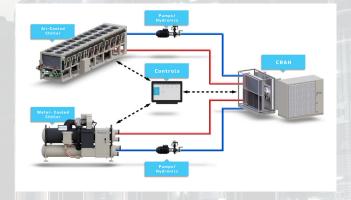

# HEAT EXTRACTION SOLUTIONS

Daikin's end-to-end cooling solutions, including hybrid liquid/air-to-rack, liquid-to-rack, air-to-rack, and pump/hydronics options provide complete heat moving solutions. Our integrated systems and services compress construction timelines, reduce constructed cost, and mitigate technical and project risks.

Our expertise lies in providing comprehensive cooling solutions tailored to meet our customer's unique requirements, design configurations, and block/modular scalability. Our equipment solutions include various types of CRAH, a diverse range of chiller types – including free-cooling, closed-loop and high-ambient – liquid-cooling CDU variants, integrated or packaged pumping/ hydronics, other heat extraction, transfer, and rejection solutions, and minimal to zero water consumption solutions.

We tailor system solutions specifically for data center applications providing precise cooling conditions, broad flexibility, and deliver expected performance at the desired operating range. Additional features and options, such as dual-corded power, harmonic conditioning, and various fan types, are available for typical and demanding data center applications.