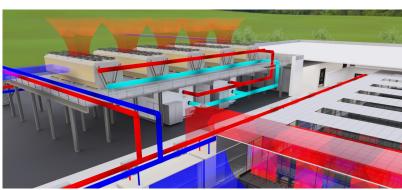

# WALL-TO-WALL SOLUTIONS FOR ALL SPACES

Daikin delivers end-to-end solutions for every space in a data center, wall-to-wall. Our offerings include rack-space cooling and other mission-critical space cooling such as UPS rooms, battery rooms, switchgear electrical rooms, network rooms, mechanical rooms, and other technology spaces. Cooling solutions for ancillary spaces, including provisioning and test rooms, tech support areas, storage spaces, command and control rooms, general office spaces, and more are available.

Daikin's wall-to-wall cooling solutions are available for all building spaces, enabling cost-effective, timely construction and effective data center operational performance, including precision cooling, high uptime and energy efficiency.