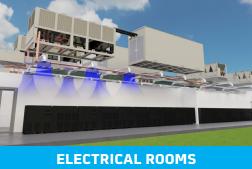

# WALL-TO-WALL SOLUTIONS FOR ALL SPACES

Daikin delivers end-to-end solutions for every space in a data center, wall-to-wall. Our offerings include rack-space cooling and other mission-critical space cooling such as UPS rooms, battery rooms, switchgear electrical rooms, network rooms, mechanical rooms, and other technology spaces. Cooling solutions for ancillary spaces, including provisioning and test rooms, tech support areas, storage spaces, command and control rooms, general office spaces, and more are available.